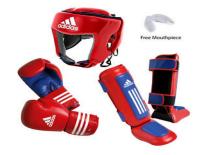

# **TKO Divisions**

| Start time 9:00 am Demo and 9:30 am Tournament be-                                                    |                                                                                                  |  |  |
|-------------------------------------------------------------------------------------------------------|--------------------------------------------------------------------------------------------------|--|--|
| gins! No limit in division entered!<br><u>D</u> -1 DEMO <u>–</u> Everyone is a Winner! Trophy Awarded |                                                                                                  |  |  |
| H-1 HANI                                                                                              | DICAPABLE FORMS                                                                                  |  |  |
| H-2 HANI                                                                                              | DICAPABLE WEAPONS<br>A DEMO—open team forms (2+ Members)                                         |  |  |
|                                                                                                       | (DEMO-open team forms (2+ members)                                                               |  |  |
| Team Kata                                                                                             | a— Synchronize Form (2-3 members)                                                                |  |  |
| TK-1 Tea                                                                                              | m Kata (2-3 members) * Junior Beginner * M/F<br>m Kata (2-3 members) * Junior Intermediate * M/F |  |  |
| TK-3 Tea                                                                                              | m Kata (2-3 members) * Junior Adv / Black * M/F                                                  |  |  |
|                                                                                                       | m Kata (2-3 members) * Adult All Ranks * M/F                                                     |  |  |
| SELF DEFE                                                                                             | <u>NSE</u> - Single or Multi Attacker                                                            |  |  |
| SD-1                                                                                                  | Self Defense * <= 17 * Beg / Intr * M/F                                                          |  |  |
| SD-2<br>SD-3                                                                                          | Self Defense * <= 17 * Advanced * M/F<br>Self Defense * <= 17 * Black * M/F                      |  |  |
| SD-4                                                                                                  | Self Defense * 18+ * Underbelt * M/F                                                             |  |  |
| SD-5                                                                                                  | Self Defense * 18+ * Black * M/F                                                                 |  |  |
| TRADITION                                                                                             | NAL WEAPONS - (HARD/SOFT)                                                                        |  |  |
| TW-01                                                                                                 | Trad Weap Beg 11 under M F                                                                       |  |  |
| TW-02<br>TW-03                                                                                        | Trad Weap Int 11 under M F<br>Trad Weap Adv 11 under M F                                         |  |  |
| TW-04                                                                                                 | Trad Weap Blk 11 under M F                                                                       |  |  |
| TW-05                                                                                                 | Trad Weap Beg 12 to 13 M F                                                                       |  |  |
| TW-06<br>TW-07                                                                                        | Trad Weap Int 12 to 13 M F<br>Trad Weap Adv 12 to 13 M F                                         |  |  |
| TW-08                                                                                                 | Trad Weap Blk 12 to 13 M F                                                                       |  |  |
| TW-09<br>TW-10                                                                                        | Trad Weap Beg 14 to 15 M F<br>Trad Weap Int 14 to 15 M F                                         |  |  |
| TW-11                                                                                                 | Trad Weap Adv 14 to 15 M F                                                                       |  |  |
| TW-12<br>TW-13                                                                                        | Trad Weap Blk 14 to 15 M F                                                                       |  |  |
| TW-14                                                                                                 | Trad Weap Beg 16 to 17 M F<br>Trad Weap Int 16 to 17 M F                                         |  |  |
| TW-15                                                                                                 | Trad Weap Adv 16 to 17 M F                                                                       |  |  |
| TW-16<br>TW-17                                                                                        | Trad Weap Blk 16 to 17 M F<br>Trad Weap Beg Int Adv 18 Plus M F                                  |  |  |
|                                                                                                       |                                                                                                  |  |  |
| KUNG FU<br>KC-01                                                                                      | / CHINESE FORMS (SOFT )<br>Kung Fu Chinese beg Int 11 under M F                                  |  |  |
| KC-02                                                                                                 | Kung Fu Chinese Adv Blk 11 under M F                                                             |  |  |
| KC-03                                                                                                 | Kung Fu Chinese beg Int 12 to 13 M F                                                             |  |  |
| KC-04<br>KC-05                                                                                        | Kung Fu Chinese Adv Blk 12 to 13 M F<br>Kung Fu Chinese beg Int 14 to 15 M F                     |  |  |
| KC-06                                                                                                 | Kung Fu Chinese Adv Blk 14 to 15 M F                                                             |  |  |
| KC-07<br>KC-08                                                                                        | Kung Fu Chinese beg Int 16 to 17 M F<br>Kung Fu Chinese Adv Blk 16 to 17 M F                     |  |  |
| KC-09                                                                                                 | Kung Fu Chinese beg Int Adv 18 Plus M F                                                          |  |  |
| KEMPO FO                                                                                              | 2449                                                                                             |  |  |
| KP-01                                                                                                 | Forms Kenpo beg Int 11 under M F                                                                 |  |  |
| KP-02                                                                                                 | Forms Kenpo Adv Blk 11 under M F                                                                 |  |  |
| KP-03<br>KP-04                                                                                        | Forms Kenpo beg Int 12 to 13 M F<br>Forms Kenpo Adv Blk 12 to 13 M F                             |  |  |
| KP-05                                                                                                 | Forms Kenpo beg Int 14 to 15 M F                                                                 |  |  |
| KP-06<br>KP-07                                                                                        | Forms Kenpo Adv Blk 14 to 15 M F<br>Forms Kenpo beg Int 16 to 17 M F                             |  |  |
| KP-08                                                                                                 | Forms Kenpo Adv Blk 16 to 17M F                                                                  |  |  |
| KP-09                                                                                                 | Forms Kenpo beg Int Adv 18 Plus M F                                                              |  |  |
| WEAPONS                                                                                               | - CREATIVE /EXTREME ( HARD/SOFT )                                                                |  |  |
| With or W                                                                                             | ithout Music                                                                                     |  |  |
| WC-01<br>WC-02                                                                                        | Creative Weap Beg 7 under M F<br>Creative Weap Int 7 under M F                                   |  |  |
| WC-03                                                                                                 | Creative Weap Adv 7 under M F                                                                    |  |  |
| WC-04                                                                                                 | Creative Weap Blk 7 under M F                                                                    |  |  |
| WC-05<br>WC-06                                                                                        | Creative Weap Beg 8 to 9 M F<br>Creative Weap Adv 8 to 9 M F                                     |  |  |
| WC-07                                                                                                 | Creative Weap Int 8 to 9 M F                                                                     |  |  |
| WC-08<br>WC-09                                                                                        | Creative Weap Blk 8 to 9 M F<br>Creative Weap Beg 10 to 11 M F                                   |  |  |
| WC-10                                                                                                 | Creative Weap Int 10 to 11 M F                                                                   |  |  |
| WC-11<br>WC-12                                                                                        | Creative Weap Adv 10 to 11 M F<br>Creative Weap Blk 10 to 11 M F                                 |  |  |
| WC-12<br>WC-13                                                                                        | Creative Weap Beg 12 to 13 M F                                                                   |  |  |
| WC-14                                                                                                 | Creative Weap Int 12 to 13 M F                                                                   |  |  |
| WC-15<br>WC-16                                                                                        | Creative Weap Adv 12 to 13 M F<br>Creative Weap Blk 12 to 13 M F                                 |  |  |
| WC-17                                                                                                 | Creative Weap Beg 14 to 15 M F                                                                   |  |  |
| WC-18<br>WC-19                                                                                        | Creative Weap Int 14 to 15 M F<br>Creative Weap Adv 14 to 15 M F                                 |  |  |
| WC-19<br>WC-20                                                                                        | Creative Weap Blk 14 to 15 M F                                                                   |  |  |
| WC-21                                                                                                 | Creative Weap Beg 16 to 17 M F                                                                   |  |  |
| WC-22<br>WC-23                                                                                        | Creative Weap Int 16 to 17 M F<br>Creative Weap Adv 16 to 17 M F                                 |  |  |
| WC-24                                                                                                 | Creative Weap Blk 16 to 17 M F                                                                   |  |  |
| WC-25<br>WC-26                                                                                        | Creative Weap Beg Int Adv 18 Plus M F<br>Creative Weap Beg Int Adv 35 Plus M F                   |  |  |
|                                                                                                       |                                                                                                  |  |  |