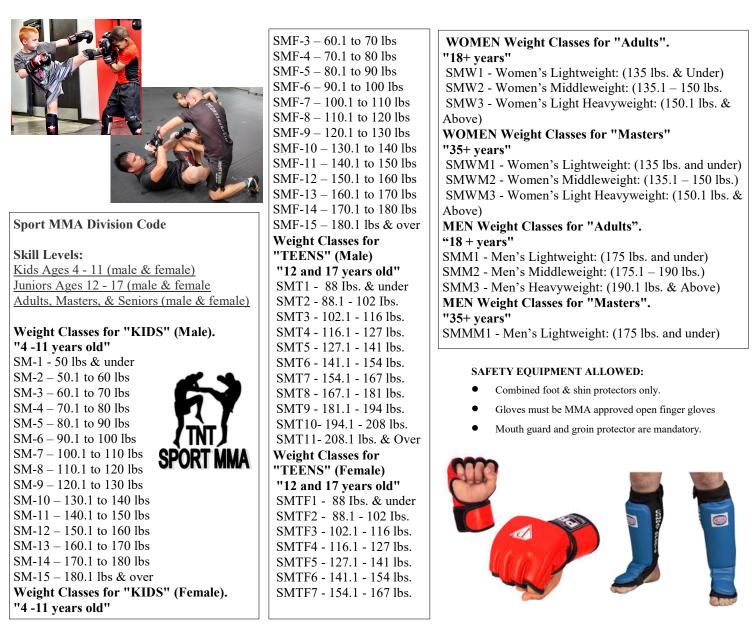

is recorded on the score sheet and the fight gets restarted from center stand up position. Fighter "B" must now obtain a submission over fighter "A" in order to level the field. Herein begins the chess game of SPORT MMA. Regardless of how good the rest of the fight is from fighter "B", even if he is the superior technical competitor, gains more points for striking or outclasses fighter "A" for the duration of the bout, fighter "A" will win the match should fighter "B" not obtain a submission over fighter "A". Two submissions over any fighter ends the bout immediately!

The final outcome of the fight is decided by (1) if there is a leader by submission (2) if there is no leader by submission the bout is decided by show of hand according to whom the Official see to be the superior fighter.