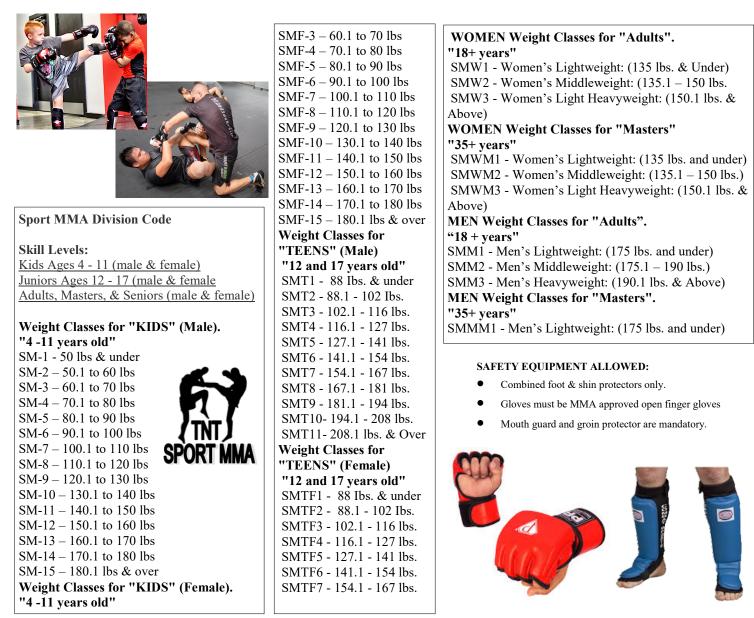

kes, grappling/Jiu-jitsu and submissions. The ultimate will always be to obtain a submission over your opponent.

## **EXPLAINING THE BEST OF THREE SUBMISSION RULE**

If fighter "A" obtains a submission over fighter "B", it is recorded on the score sheet and the fight gets restarted from center stand up position. Fighter "B" must now obtain a submission over fighter "A" in order to level the field. Herein begins the chess game of SPORT MMA. Regardless of how good the rest of the fight is from fighter "B", even if he is the superior technical competitor, gains more points for striking or outclasses fighter "A" for the duration of the bout, fighter "A" will win the match should fighter "B" not obtain a submission over fighter "A". Two submissions over any fighter ends the bout immediately!



## TKO STICK COMBAT INVITATIONAL ESKRIMA – KALI – ARNIS TOURNAMENT

All Sport Karate, Eskrimadors and Filipino Martial Arts enthusiasts around the Texas area, you are formally invited to an open event that brings all practitioners of Filipino Martial Arts under one roof. It doesn't matter what style or system you practice, you are invited to join us for one day of stick combat competition. This is a TKO State Qualifier and WKL World Qualifier and all winners 1st-3rd place

## SINGLE STICK COMBAT RULES

Must use one hand to strike

## Required Gear -

We will provide gear unless you have your own. Other similar escrima sticks must be checked by the official for approval. Action Flex escrima sticks, headgear and gloves from Century. (NO Wood Escrimas allowed). Actionflex escrima stick will