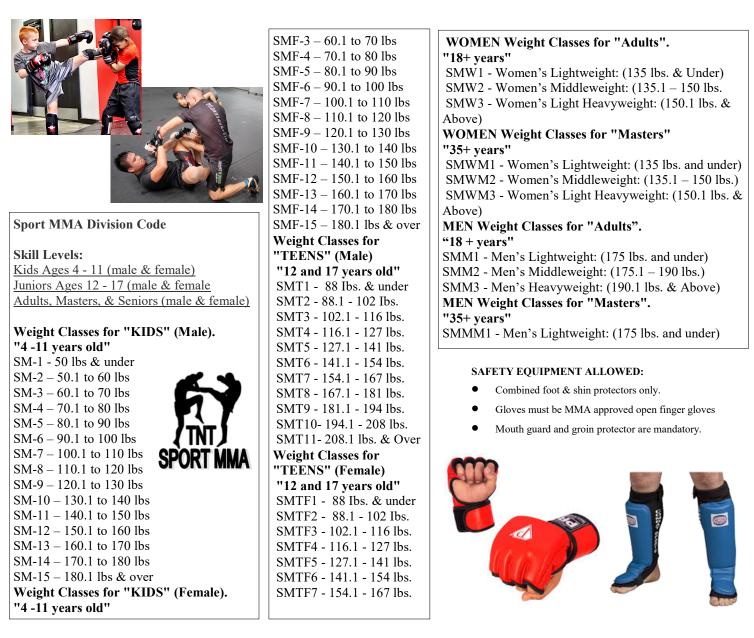

is recorded on the score sheet and the fight gets restarted from center stand up position. Fighter "B" must now obtain a submission over fighter "A" in order to level the field. Herein begins the chess game of SPORT MMA. Regardless of how good the rest of the fight is from fighter "B", even if he is the superior technical competitor, gains more points for striking or outclasses fighter "A" for the duration of the bout, fighter "A" will win the match should fighter "B" not obtain a submission over fighter "A". Two submissions over any fighter ends the bout immediately!

The final outcome of the fight is decided by (1) if there is a leader by submission (2) if there is no leader by submission the bout is decided by show of hand according to whom the Official see to be the superior fighter.