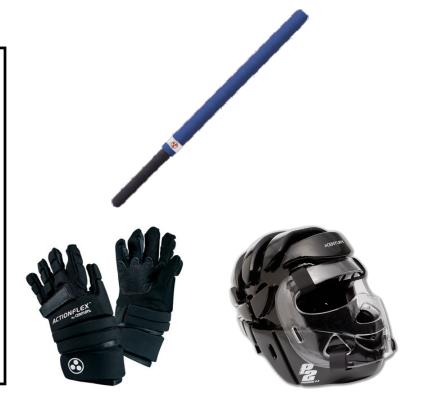

We invite you to participate in the TKO/TNT League State and WKL World Grand Finals Qualifier! The event schedule is as follows: doors open at 8am, Stick Combat begins at 8:30 am, the D-1 Demo starts at 9am, and the tournament commences at 9:30 am. As a TKO State and WKL World Qualifier, this event is open to martial artists of all skill levels. To register, please visit Myimartial.com. Take advantage of Early Bird savings by registering two weeks prior to the tournament, with Pre-Registration concluding the Wednesday before the event at midnight. Online registration will remain available until the day of the event. For rules, information, and further details, please visit TKOLeague.com (Sport Karate) and TNTGrappling.com (Grappling/Sport MMA).

# **TKO Divisions**

| Start time 8:30 am Stick and Demo                                                                                          |                                                                                                     |  |  |
|----------------------------------------------------------------------------------------------------------------------------|-----------------------------------------------------------------------------------------------------|--|--|
| 9:30 am Tournament begins! No limit in division entered!<br><u>D</u> -1 DEMO <u>–</u> Everyone is a Winner! Trophy Awarded |                                                                                                     |  |  |
| H-1 HANDICAPABLE FORMS<br>H-2 HANDICAPABLE WEAPONS                                                                         |                                                                                                     |  |  |
| D-T TEAN                                                                                                                   | A DEMO-open team forms (2+ Members)                                                                 |  |  |
| Team Kata                                                                                                                  | a— Synchronize Form (2-3 members)                                                                   |  |  |
| TK-1 Tea                                                                                                                   | m Kata (2-3 members) * Junior Beginner * M/F<br>m Kata (2-3 members) * Junior Intermediate * M/F    |  |  |
| TK-2 Tea                                                                                                                   | m Kata (2-3 members) * Junior Intermediate * M/F<br>m Kata (2-3 members) * Junior Adv / Black * M/F |  |  |
| TK-4 Tea                                                                                                                   | m Kata (2-3 members) * Adult All Ranks * M/F                                                        |  |  |
| SELF DEFE                                                                                                                  | <u>ENSE -</u> Single or Multi Attacker                                                              |  |  |
| SD-1<br>SD-2                                                                                                               | Self Defense * <= 17 * Beg / Intr * M/F<br>Self Defense * <= 17 * Advanced * M/F                    |  |  |
| SD-3                                                                                                                       | Self Defense * <= 17 * Black * M/F                                                                  |  |  |
| SD-4<br>SD-5                                                                                                               | Self Defense * 18+ * Underbelt * M/F<br>Self Defense * 18+ * Black * M/F                            |  |  |
|                                                                                                                            | <u>NAL WEAPONS</u> - (HARD/SOFT)                                                                    |  |  |
| TW-01                                                                                                                      | Trad Weap Beg 11 under M F                                                                          |  |  |
| TW-02<br>TW-03                                                                                                             | Trad Weap Int 11 under M F<br>Trad Weap Adv 11 under M F                                            |  |  |
| TW-04                                                                                                                      | Trad Weap Blk 11 under M F                                                                          |  |  |
| TW-05                                                                                                                      | Trad Weap Beg 12 to 13 M F                                                                          |  |  |
| TW-06<br>TW-07                                                                                                             | Trad Weap Int 12 to 13 M F<br>Trad Weap Adv 12 to 13 M F                                            |  |  |
| TW-08                                                                                                                      | Trad Weap Blk 12 to 13 M F                                                                          |  |  |
| TW-09                                                                                                                      | Trad Weap Beg 14 to 15 M F                                                                          |  |  |
| TW-10<br>TW-11                                                                                                             | Trad Weap Int 14 to 15 M F<br>Trad Weap Adv 14 to 15 M F                                            |  |  |
| TW-12                                                                                                                      | Trad Weap Blk 14 to 15 M F                                                                          |  |  |
| TW-13<br>TW-14                                                                                                             | Trad Weap Beg 16 to 17 M F<br>Trad Weap Int 16 to 17 M F                                            |  |  |
| TW-15                                                                                                                      | Trad Weap Adv 16 to 17 M F                                                                          |  |  |
| TW-16                                                                                                                      | Trad Weap Blk 16 to 17 M F                                                                          |  |  |
| TW-17                                                                                                                      | Trad Weap Beg Int Adv 18 Plus M F                                                                   |  |  |
| KUNG FU<br>KC-01                                                                                                           | / CHINESE FORMS (SOFT )<br>Kung Fu Chinese beg Int 11 under M F                                     |  |  |
| KC-01                                                                                                                      | Kung Fu Chinese Adv Blk 11 under M F                                                                |  |  |
| KC-03                                                                                                                      | Kung Fu Chinese beg Int 12 to 13 M F                                                                |  |  |
| KC-04<br>KC-05                                                                                                             | Kung Fu Chinese Adv Blk 12 to 13 M F<br>Kung Fu Chinese beg Int 14 to 15 M F                        |  |  |
| KC-06                                                                                                                      | Kung Fu Chinese Adv Blk 14 to 15 M F                                                                |  |  |
| KC-07<br>KC-08                                                                                                             | Kung Fu Chinese beg Int 16 to 17 M F<br>Kung Fu Chinese Adv Blk 16 to 17 M F                        |  |  |
| KC-09                                                                                                                      | Kung Fu Chinese beg Int Adv 18 Plus M F                                                             |  |  |
| KEMPO FO                                                                                                                   | PRMS                                                                                                |  |  |
| KP-01                                                                                                                      | Forms Kenpo beg Int 11 under M F                                                                    |  |  |
| KP-02<br>KP-03                                                                                                             | Forms Kenpo Adv Blk 11 under M F<br>Forms Kenpo beg Int 12 to 13 M F                                |  |  |
| KP-04                                                                                                                      | Forms Kenpo Adv Blk 12 to 13 M F                                                                    |  |  |
| KP-05<br>KP-06                                                                                                             | Forms Kenpo beg Int 14 to 15 M F<br>Forms Kenpo Adv Blk 14 to 15 M F                                |  |  |
| KP-00                                                                                                                      | Forms Kenpo beg Int 16 to 17 M F                                                                    |  |  |
| KP-08                                                                                                                      | Forms Kenpo Adv Blk 16 to 17M F                                                                     |  |  |
| KP-09                                                                                                                      | Forms Kenpo beg Int Adv 18 Plus M F                                                                 |  |  |
|                                                                                                                            | CREATIVE /EXTREME ( HARD/SOFT )<br>ithout Music                                                     |  |  |
| WC-01                                                                                                                      | Creative Weap Beg 7 under M F                                                                       |  |  |
| WC-02<br>WC-03                                                                                                             | Creative Weap Int 7 under M F<br>Creative Weap Adv 7 under M F                                      |  |  |
| WC-04                                                                                                                      | Creative Weap Blk 7 under M F                                                                       |  |  |
| WC-05<br>WC-06                                                                                                             | Creative Weap Beg 8 to 9 M F<br>Creative Weap Adv 8 to 9 M F                                        |  |  |
| WC-07                                                                                                                      | Creative Weap Int 8 to 9 M F                                                                        |  |  |
| WC-08                                                                                                                      | Creative Weap Blk 8 to 9 M F                                                                        |  |  |
| WC-09<br>WC-10                                                                                                             | Creative Weap Beg 10 to 11 M F<br>Creative Weap Int 10 to 11 M F                                    |  |  |
| WC-11                                                                                                                      | Creative Weap Adv 10 to 11 M F                                                                      |  |  |
| WC-12<br>WC-13                                                                                                             | Creative Weap Blk 10 to 11 M F<br>Creative Weap Beg 12 to 13 M F                                    |  |  |
| WC-13<br>WC-14                                                                                                             | Creative Weap Beg 12 to 13 M F<br>Creative Weap Int 12 to 13 M F                                    |  |  |
| WC-15                                                                                                                      | Creative Weap Adv 12 to 13 M F                                                                      |  |  |
| WC-16<br>WC-17                                                                                                             | Creative Weap Blk 12 to 13 M F<br>Creative Weap Beg 14 to 15 M F                                    |  |  |
| WC-18                                                                                                                      | Creative Weap Int 14 to 15 M F                                                                      |  |  |
| WC-19                                                                                                                      | Creative Weap Adv 14 to 15 M F<br>Creative Weap Blk 14 to 15 M F                                    |  |  |
| WC-20<br>WC-21                                                                                                             | Creative Weap Big 16 to 17 M F                                                                      |  |  |
| WC-22                                                                                                                      | Creative Weap Int 16 to 17 M F                                                                      |  |  |
| WC-23<br>WC-24                                                                                                             | Creative Weap Adv 16 to 17 M F<br>Creative Weap Blk 16 to 17 M F                                    |  |  |
| WC-25                                                                                                                      | Creative Weap Beg Int Adv 18 Plus M F                                                               |  |  |
| WC-26                                                                                                                      | Creative Weap Beg Int Adv 35 Plus M F                                                               |  |  |